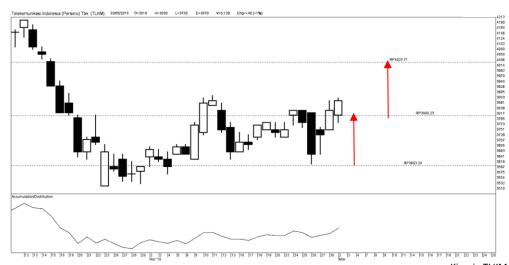

### Highlight

Kinerja saham TLKM cenderung meneguat untuk menguji harga 4.030 hingga level resistance pada kisaran harga 4.200 sebagai pada level tertinggi disertai dengan kondisi reversal